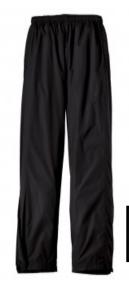

#### Wylie FFA black wash pant w/embroidery (please add \$2.00 for 2XL or 3XL)

YES

| Size     | XS | S | Μ | L | XL | 2XL | 3XL | \$25.00/ea |
|----------|----|---|---|---|----|-----|-----|------------|
| Quantity |    |   |   |   |    |     |     |            |

Contact Abby Erwin with questions: abbyerwin@hotmail.com

Same design on black long sleeve t-T-shirt and black hoodie. Available in Youth Sizes

Black Wash Pant: WHS FFA logo on top left hip