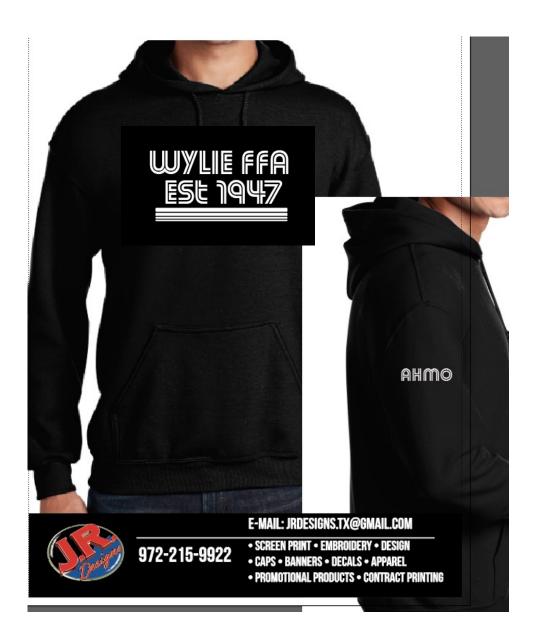

#### Wylie FFA black Gildan hoodie (please add \$2.00 for 2XL or 3XL)

| Size     | XS | S | М | L | XL | 2XL | 3XL | \$30.00/ea |
|----------|----|---|---|---|----|-----|-----|------------|
| Quantity |    |   |   |   |    |     |     |            |

Contact Abby Erwin with questions: abbyerwin@hotmail.com

Same design on black long sleeve t-T-shirt and black hoodie. Available in Youth Sizes

Black Wash Pant: WHS FFA logo on top left hip